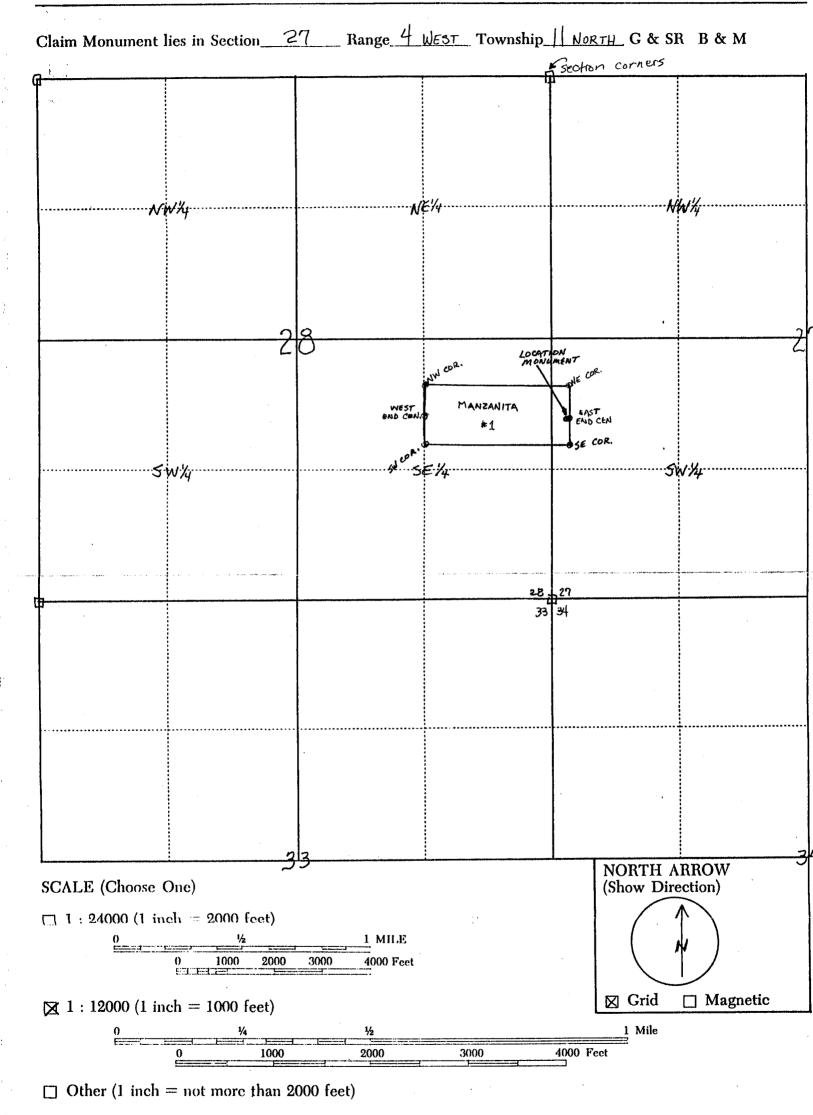

### YARNELL PROJECT - MANZANITA CLAIM

#### EXHIBIT "A"

William M. Sheriff August 14, 2013

1 UNPATENTED LODE CLAIM SITUATED IN SECTIONS 27 AND 28 TOWNSHIP 11 NORTH, RANGE 4 WEST, G&SRB&M, YAVAPAI COUNTY, STATE OF ARIZONA.

| <u>CLAIM NAME</u> | <b>BOOK</b> | PAGE | BLM SERIAL # |
|-------------------|-------------|------|--------------|
| Manzanita #1      | 3189        | 902  | 339627       |